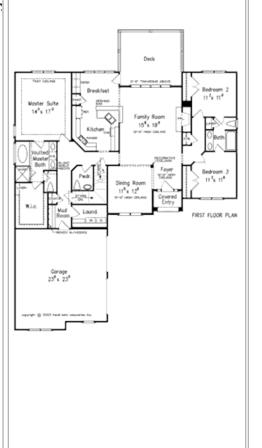

## **Plan Varies Slightly From Below**

4 Bedroom / 3.5 Bath / Ranch Approx. 2,375 sq. ft. Main Level - 1,895 sq. ft. Upper Level - 480 sq. f.t Basement - 1,895 sq. ft.

## **Features Include**

3-Car Attached Garage, Cemplank Siding, Andersen Windows, Screened-In Porch, Ceramic & Hardwood Flooring, Fireplace w/Stone Surround, Maple Cabinets w/Granite Countertop, Tray Ceiling in Master, Jacuzzi and Custom Shower is Master Bath, Jack & Jill Bath, Bonus Room w/Full Bath, Rough-In for Future Bath in Basement, 93% Efficient Furnace w/Three Zones