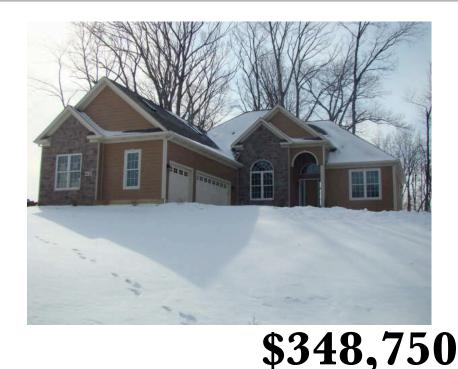

## 62 NICHOLAS COURT TROON SUBDIVISION - VALPARAISO

## **Plan Varies Slightly From Below**

4 Bedroom / 3.5 Bath / Ranch Approx. 2,375 sq. ft. Main Level - 1,895 sq. ft. Upper Level - 480 sq. f.t Basement - 1,895 sq. ft.

## **Features Include**

3-Car Attached Garage, Cemplank Siding, Andersen Windows, Screened-In Porch, Ceramic & Hardwood Flooring, Fireplace w/Stone Surround, Maple Cabinets w/Granite Countertop, Tray Ceiling in Master, Jacuzzi and Custom Shower is Master Bath, Jack & Jill Bath, Bonus Room w/Full Bath, Rough-In for Future Bath in Basement, 93% Efficient Furnace w/Three Zones