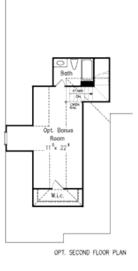

## **Plan Varies Slightly From Below**

4 Bedroom / 3.5 Bath / Ranch Approx. 2,375 sq. ft. Main Level - 1,895 sq. ft. Upper Level - 480 sq. f.t Basement - 1,895 sq. ft.

## **Features Include**

3-Car Attached Garage, Cemplank Siding, Andersen Windows, Screened-In Porch, Ceramic & Hardwood Flooring, Fireplace w/Stone Surround, Maple Cabinets w/Granite Countertop, Tray Ceiling in Master, Jacuzzi and Custom Shower is Master Bath, Jack & Jill Bath, Bonus Room w/Full Bath, Rough-In for Future Bath in Basement, 93% Efficient Furnace w/Three Zones